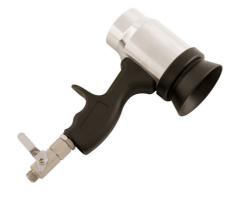

## Panel Dryer - Water Based Paints

Hand-held panel dryer that operates on the workshop air supply. An ideal tool for drying water based paints, great for localised or spot repair.

## **Additional Information**

- · Air blow gun with adjustable air flow, complete with replaceable/cleanable filters to prevent airborne particles contaminating the paint.
- · For use with water based paints.
- Max working pressure 90psi, 1/4" BSP fitting.
- Great for spot repair. •
- Replacement filters available separately, please see Part No. 92292.