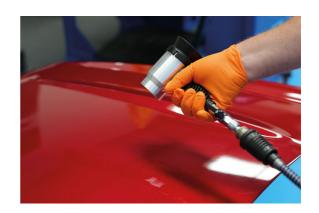

## Panel Dryer - Water Based Paints

Hand-held panel dryer that operates on the workshop air supply. An ideal tool for drying water based paints, great for localised or spot repair.

## **Additional Information**

- · Air blow gun with adjustable air flow, complete with replaceable/cleanable filters to prevent airborne particles contaminating the paint.
- · For use with water based paints.
- Max working pressure 90psi, 1/4" BSP fitting.
- Great for spot repair. •
- Replacement filters available separately, please see Part No. 92292.