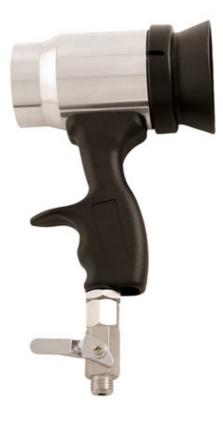

## Panel Dryer - Water Based Paints

Hand-held panel dryer that operates on the workshop air supply. An ideal tool for drying water based paints, great for localised or spot repair.

## **Additional Information**

- · Air blow gun with adjustable air flow, complete with replaceable/cleanable filters to prevent airborne particles contaminating the paint.
- · For use with water based paints.
- Max working pressure 90psi, 1/4" BSP fitting.
- Great for spot repair. •
- Replacement filters available separately, please see Part No. 92292.