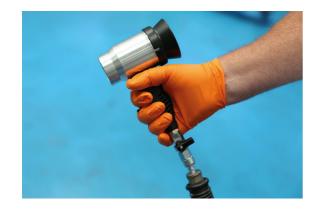

## Panel Dryer - Water Based Paints

Hand-held panel dryer that operates on the workshop air supply. An ideal tool for drying water based paints, great for localised or spot repair.

## **Additional Information**

- · Air blow gun with adjustable air flow, complete with replaceable/cleanable filters to prevent airborne particles contaminating the paint.
- · For use with water based paints.
- Max working pressure 90psi, 1/4" BSP fitting.
- Great for spot repair. •
- Replacement filters available separately, please see Part No. 92292.