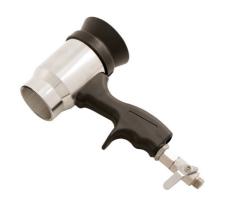

## Panel Dryer - Water Based Paints

Hand-held panel dryer that operates on the workshop air supply. An ideal tool for drying water based paints, great for localised or spot repair.

## **Additional Information**

- · Air blow gun with adjustable air flow, complete with replaceable/cleanable filters to prevent airborne particles contaminating the paint.
- · For use with water based paints.
- Max working pressure 90psi, 1/4" BSP fitting.
- Great for spot repair. •
- Replacement filters available separately, please see Part No. 92292.